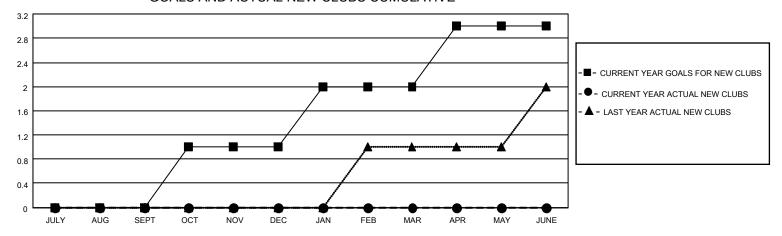

## District 23 C

|               | Club          | s           |               | Members RESULTS FOR 2020-2021 |                         |                         |                                                    |  |
|---------------|---------------|-------------|---------------|-------------------------------|-------------------------|-------------------------|----------------------------------------------------|--|
|               | RESULTS FOR   | R 2020-2021 |               |                               |                         |                         |                                                    |  |
| QUARTER       | NEW CLUB GOAL | NEW CLUBS   | DROPPED CLUBS | QUARTER MEN                   | IBER GROWTH NET<br>GOAL | MEMBER GROWTH<br>ACTUAL | DROPPED<br>MEMBERS ACTUAL<br>(including transfers) |  |
| JULY/AUG/SEPT | 0             | 0           | 0             | JULY/AUG/SEPT                 | 0                       | 25                      | 59                                                 |  |
| OCT/NOV/DEC   | 1             | 0           | 0             | OCT/NOV/DEC                   | 20                      | 25                      | 79                                                 |  |
| JAN/FEB/MAR   | 1             | 0           | 0             | JAN/FEB/MAR                   | 60                      | 24                      | 27                                                 |  |
| APR/MAY/JUNE  | 1             | 0           | 0             | APR/MAY/JUNE                  | 60                      | 0                       | 0                                                  |  |

### GOALS AND ACTUAL NEW CLUBS CUMULATIVE