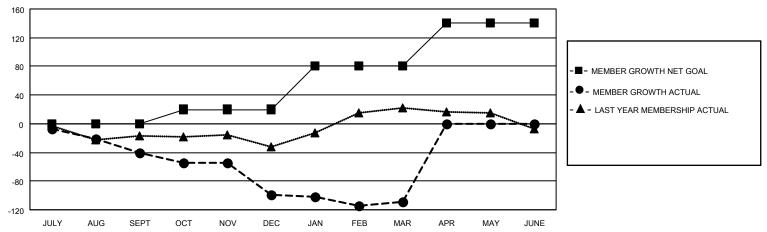

## District 23 C

|               | Club          | s           |               | Members RESULTS FOR 2020-2021 |                         |                         |                                                    |  |
|---------------|---------------|-------------|---------------|-------------------------------|-------------------------|-------------------------|----------------------------------------------------|--|
|               | RESULTS FOR   | R 2020-2021 |               |                               |                         |                         |                                                    |  |
| QUARTER       | NEW CLUB GOAL | NEW CLUBS   | DROPPED CLUBS | QUARTER MEN                   | IBER GROWTH NET<br>GOAL | MEMBER GROWTH<br>ACTUAL | DROPPED<br>MEMBERS ACTUAL<br>(including transfers) |  |
| JULY/AUG/SEPT | 0             | 0           | 0             | JULY/AUG/SEPT                 | 0                       | 25                      | 59                                                 |  |
| OCT/NOV/DEC   | 1             | 0           | 0             | OCT/NOV/DEC                   | 20                      | 25                      | 79                                                 |  |
| JAN/FEB/MAR   | 1             | 0           | 0             | JAN/FEB/MAR                   | 60                      | 24                      | 27                                                 |  |
| APR/MAY/JUNE  | 1             | 0           | 0             | APR/MAY/JUNE                  | 60                      | 0                       | 0                                                  |  |

### GOALS AND ACTUAL MEMBERS CUMULATIVE

| DROPPED CLUBS: 0 |     | 24 CLUBS OF 56 ADDED 1 OR MORE | GENDER DISTRIBUTION             |              |     |
|------------------|-----|--------------------------------|---------------------------------|--------------|-----|
|                  |     | NEW MEMBERS                    | MALE                            | 969 (59.93%) |     |
|                  |     |                                | FEMALE                          | 648 (40.07%) |     |
| DROPPED MEMBERS  |     |                                |                                 |              |     |
| DECEASED         | 21  | CLICK HERE FOR CUMULATIVE      | TOTAL FAMILY UNIT MEMBERS       |              | 314 |
| CLUB CANCELLED 0 |     | MEMBERSHIP DATA                |                                 |              |     |
| OTHER            | 144 |                                | FAMILY MEMBERS PAYING HALF DUES |              | 161 |
| TOTAL            | 165 |                                | DOCO                            |              |     |